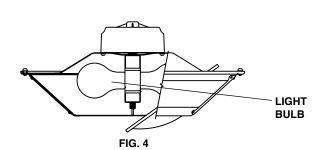

**Caution:** Make sure no wires are pinched between light fixture and switch housing. Tighten the screws to secure light fixture.

- **5.** Insert the glass shade from the top opening. See FIG. 3
- **6.** Tilt the glass shade upward to the side to install light bulbs. Do not exceed the maximum wattage indicated on the light fixture. Place the glass shade back on the light fixture so that the glass shade will not rattle when the fan is in operation. See FIG. 4